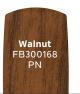

Flush Mount Only

Downlight N/A

Downlight Glass N/A

Optional Downlight N/A

Uplight N/A

Uplight Glass N/A

Low Ceiling Adaptable No

**Control** 6-Speed DC Cooltouch™ Control System

### FAN FEATURES

Mounting Slope - Pitch Flat ceiling only

Lead Wire 8"

cETL Listed Indoor

Hanging Weight 18.7 lbs.

**Body Material** Steel

Warranty Limited Lifetime

#### MOTOR FEATURES

Motor Size/Type DC-125

Amps 0.54 on High

RPM 132 on High

Energy Star® Yes

### INCLUDED CONTROLS



# 6-SPEED DC COOLTOUCH™ CONTROL SYSTEM

- 6 Forward Speeds, Reverse & Motor Off
- Lights On/Off with Full
- -Range Dimming
- No More Than Two Fans on One Circuit

### OPTIONAL CONTROLS



6-SPEED DC WALL TRANSMITTER 370036 (Shown)

# **BLADE SPECS**

Blade Finish & Part Number (Side 1) (Reversible)

Fan Finish









### HANGING MEASUREMENTS

### FLUSH MOUNT

| Fixture Drop     | Blade Drop       | Housing         | Ceiling Canopy  |
|------------------|------------------|-----------------|-----------------|
| (from ceiling)   | (from ceiling)   | (width)         | (width)         |
| <b>A:</b> 24.25" | <b>B:</b> 24.25" | <b>C:</b> 7.90" | <b>D:</b> 8.00" |



| AIR PERFORMANCE                               |                                                         |                                                              |  |  |
|-----------------------------------------------|---------------------------------------------------------|--------------------------------------------------------------|--|--|
| AIRFLOW<br>Cubic Ft.<br>Per Minute<br>on High | POWER<br>USAGE<br>Watts on High<br>(Exclud