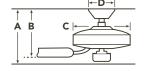

### HANGING MEASUREMENTS

### FLUSH MOUNT

| Fixture Drop     | Blade Drop       | Housing         | Ceiling Canopy  |
|------------------|------------------|-----------------|-----------------|
| (from ceiling)   | (from ceiling)   | (width)         | (width)         |
| <b>A:</b> 24.25" | <b>B:</b> 24.25" | <b>C:</b> 7.90" | <b>D:</b> 8.00" |